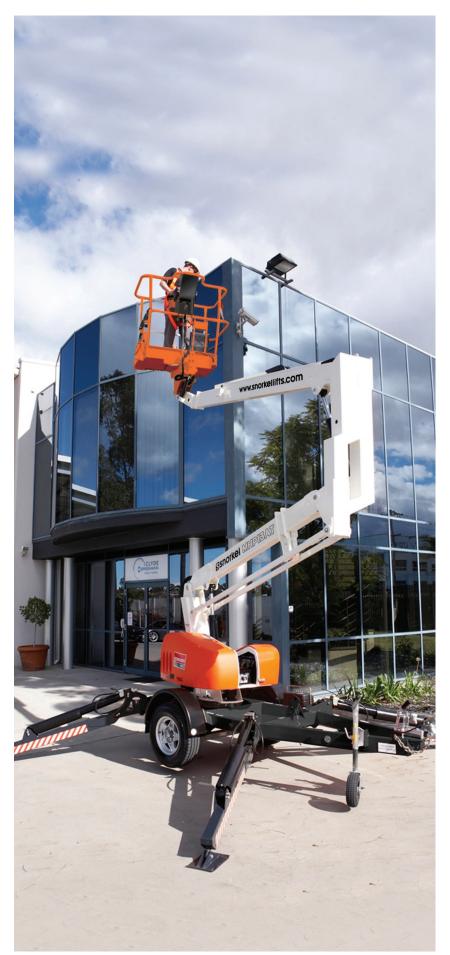

## MHP13AT

### TRAILER MOUNTED BOOM LIFT

- Safe and stable working height of up to 12.9m
- Heavy duty trailer mounted articulated boom lift
- Robust steel platform with two man capacity
- Easy to use outrigger/boom safety interlocks
- Ideal for a wide range of applications

#### STANDARD FEATURES

- Heavy duty tow coupling
- Hydraulic stabilisers
- Two person steel platform
- Two person capacity
- Jockey wheel
- Hydraulic disc brakes
- Reliable petrol engine
- Outrigger boom safety interlocks
- Platform foot switch
- Spare wheel option available
- LED taillights
- Lifting lugs
- Automatic self-levelling stabilisers
- Rotating basket mount