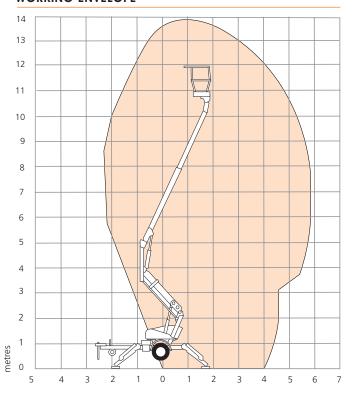

#### WORKING ENVELOPE

# TRAILER MOUNTED BOOM LIFT

| DIMENSIONS                                      | MHP13AT             |
|-------------------------------------------------|---------------------|
| Max.height                                      | 12.9m               |
| Max. platform height <b>(A)</b>                 | 10.9m               |
| Horizontal outreach                             | 6.4m                |
| Platform size                                   | 1.25m x 0.78m 1.07m |
| Overall width (outriggers extended)             | 3.6m                |
| Overall width (outriggers retracted) <b>(B)</b> | 1.6m                |
| Overall length <b>(C)</b>                       | 4.9m                |
| Transport height <b>(D)</b>                     | 2.0m                |