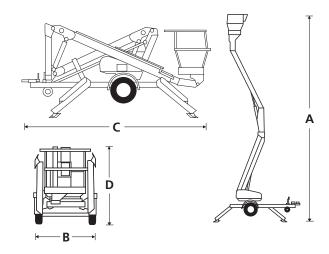

# TRAILER MOUNTED BOOM LIFT

| DIMENSIONS                                      | MHP13AT             |
|-------------------------------------------------|---------------------|
| Max.height                                      | 12.9m               |
| Max. platform height <b>(A)</b>                 | 10.9m               |
| Horizontal outreach                             | 6.4m                |
| Platform size                                   | 1.25m x 0.78m 1.07m |
| Overall width (outriggers extended)             | 3.6m                |
| Overall width (outriggers retracted) <b>(B)</b> | 1.6m                |
| Overall length <b>(C)</b>                       | 4.9m                |
| Transport height <b>(D)</b>                     | 2.0m                |