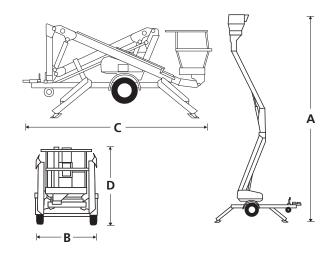

## **MHP13AT/14AT**

| DIMENSIONS                                      | MHP13AT      | MHP14AT      |
|-------------------------------------------------|--------------|--------------|
| Max.height                                      | 12.9m        | 13.5m        |
| Max. platform height (A)                        | 10.9m        | 11.5m        |
| Horizontal outreach                             | 6.4m         | 6.4m         |
| Platform size                                   | 1.15m x 0.7m | 1.15m x 0.7m |
| Overall width (outriggers extended)             | 3.6m         | 3.6m         |
| Overall width (outriggers retracted) <b>(B)</b> | 1.6m         | 1.6m         |
| Overall length <b>(C)</b>                       | 4.9m         | 4.9m         |
| Transport length <b>(D)</b>                     | 2.0m         | 2.0m         |