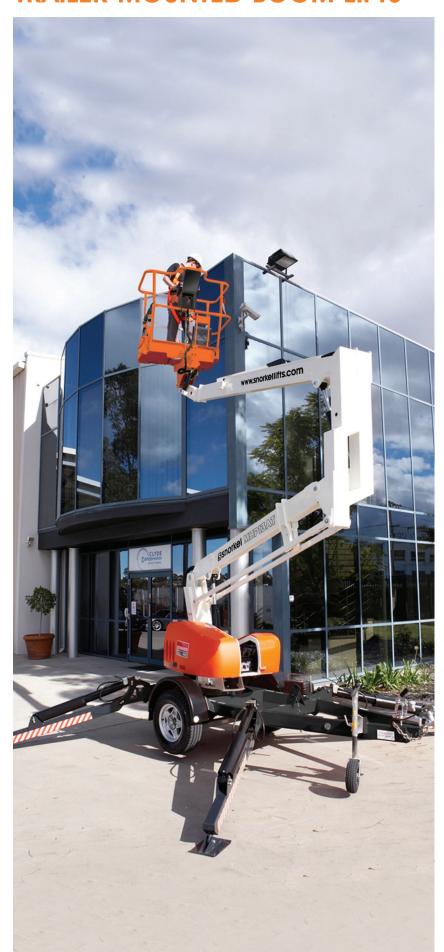

### MHP13AT/14AT

### TRAILER MOUNTED BOOM LIFTS

- Safe and stable working height of up to 13.5m
- Heavy duty trailer mounted articulated boom lift
- Robust steel platform with two man capacity
- Easy to use outrigger/boom safety interlocks
- Ideal for a wide range of applications

# TRAILER MOUNTED BOOM LIFTS

#### STANDARD FEATURES

- Heavy duty tow coupling
- Hydraulic stabilisers
- Two man steel platform
- Two person capacity
- Heavy duty jockey wheel
- Hydraulic disc brakes
- Reliable petrol engine
- Outrigger boom safety interlocks
- Platform foot switch
- Spare wheel