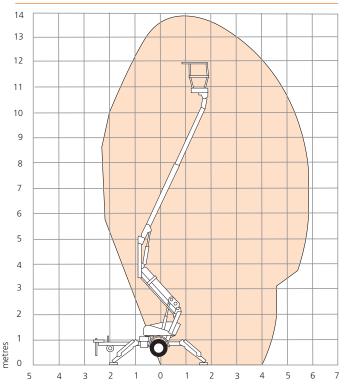

#### **WORKING ENVELOPE**

Gross weight

## **MHP13AT/14AT**

| DIMENSIONS                                      | MHP13AT      | MHP14AT      |
|-------------------------------------------------|--------------|--------------|
| Max.height                                      | 12.9m        | 13.5m        |
| Max. platform height (A)                        | 10.9m        | 11.5m        |
| Horizontal outreach                             | 6.4m         | 6.4m         |
| Platform size                                   | 1.15m x 0.7m | 1.15m x 0.7m |
| Overall width (outriggers extended)             | 3.6m         | 3.6m         |
| Overall width (outriggers retracted) <b>(B)</b> | 1.6m         | 1.6m         |
| Overall length <b>(C)</b>                       | 4.9m         | 4.9m         |
| Transport length <b>(D)</b>                     | 2.0m         | 2.0m         |