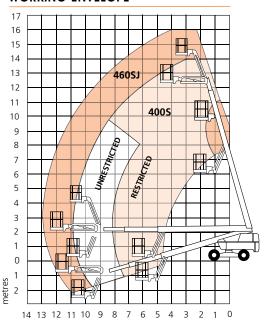

| Tyres                                | 355/55 D625 foam filled lug                                       |                  |
| Controls                             | Proportional drive, raise, slew, extend,<br>jib & platform rotate |                  |
| Drive system                         | 4 wheel drive                                                     |                  |

| POWER                |                       |                        |
|----------------------|-----------------------|------------------------|
| Power source         | Deutz 2.9L (36.5kW) o | diesel 49 hp - Stage V |
| Auxillary power unit | 12V DC                | 12V DC                 |

| WEIGHT |         |         |
|--------|---------|---------|
| Weight | 7,135kg | 7,829kg |

#### WORKING ENVELOPE



# 400S/460SJ



#### STANDARD FEATURES

- Snorkel Guard™ secondary guarding system
- 2.0m 135° jib (460SJ)
- Oscillating axle
- Hydraulic platform rotation
- Four wheel drive
- All proportional controls
- Swing-out engine tray
- Motion alarm
- Horn
- Hydraulic oil cooler
- Hour meter & on-board diagnostics display
- Power line to platform
- Tilt alarm & cut-out
- DC emergency operation
- Tri-entry platform
- Flashing amber light
- 2 year parts & labour, 5 year structural warranty
- CE approved

#### **OPTIONS**

- Special paint colours
- Airline to platform
- Non-marking tyres
- Dual fuel
- AC generator 110V/240V 2kW
- Aircraft package
- Deluxe aircraft package
- Cold weather package
- Extreme cold weather package
- Extreme environment package
- Light package
- Tow kit
- Glazier package