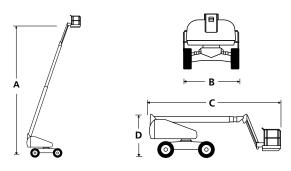

### TELESCOPIC BOOM LIFTS

| DIMENSIONS                  | 400S**        | 460SJ**       |
|-----------------------------|---------------|---------------|
| Max. working height         | 14.2m         | 16.0m         |
| Max. platform height (A)    | 12.2m         | 14.0m         |
| Max. working outreach       | 10.1m         | 12.8m         |
| Platform size               | 2.44m x 0.91m | 2.44m x 0.91m |
| Overall width ( <b>B</b> )  | 2.31m         | 2.31m         |
| Transport width             | 2.08m         | 2.08m         |
| Overall length ( <b>C</b> ) | 7.57m         | 8.76m         |
| Stowed height ( <b>D</b> )  | 2.38m         | 2.38m         |
| Ground clearance            | 317mm         | 317mm         |