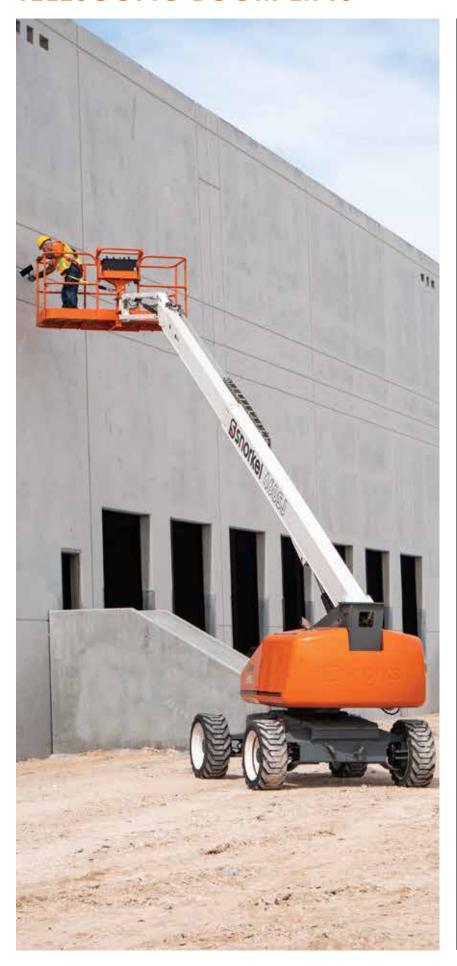

### **TELESCOPIC BOOM LIFTS**

- Mid-size diesel telescopic boom lifts
- Available with and without a jib boom
- 4 wheel drive for excellent rough terrain performance
- Simple to operate and maintain
- Ideal for construction and industrial applications

#### STANDARD FEATURES

- Snorkel Guard™ secondary guarding system
- 2.0m 135° jib (460SJ)
- Oscillating axle
- Hydraulic platform rotation
- Four wheel drive
- All proportional controls
- Swing-out engine tray
- Motion alarm
- Horn
- Hydraulic oil cooler
- Hour meter & on-board diagnostics display
- Power line to platform
- Tilt alarm & cut-out
- DC emergency operation
- Tri-entry platform
- Flashing amber light
- 2 year parts & labour, 5 year structural warranty
- CE approved