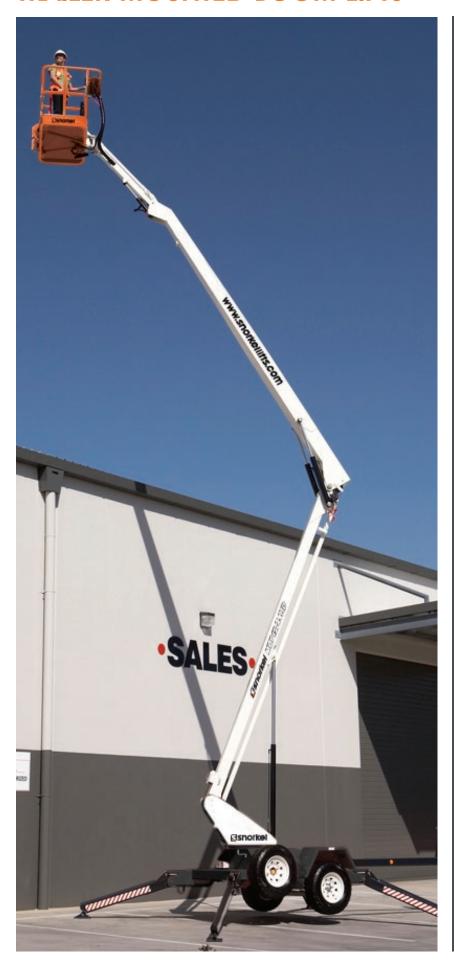

### TRAILER MOUNTED BOOM LIFTS

- Working height of up to 14.8m
- Heavy duty trailer mounted articulated boom lift
- Superb and efficient engine for a smooth and accurate response
- Easy to use outrigger/boom safety interlocks
- Ideal for a wide range of applications

# TRAILER MOUNTED BOOM LIFTS

| DIMENSIONS                               | MHP15HD            |
|------------------------------------------|--------------------|
| Max. working height                      | 14.8m              |
| Max. platform height <b>(A)</b>          | 12.8m              |
| Horizontal outreach                      | 7m at 8m           |
| Platform size                            | 1.24m x 0.77m 1.1m |
| Outrigger footprint                      | 3.7m x 3.6m        |
| Overall width (outriggers extended)      | 3.7m               |
| Overall width (outriggers retracted) (B) | 1.77m              |
| Overall length <b>(C)</b>                | 7.45m              |
| Transport height <b>(D)</b>              | 1.9m               |