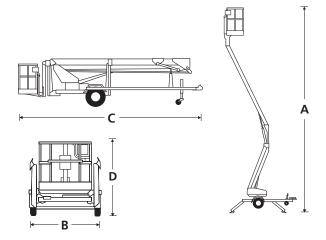

# TRAILER MOUNTED BOOM LIFTS

| DIMENSIONS                               | MHP15HD            |
|------------------------------------------|--------------------|
| Max. working height                      | 14.8m              |
| Max. platform height <b>(A)</b>          | 12.8m              |
| Horizontal outreach                      | 7m at 8m           |
| Platform size                            | 1.24m x 0.77m 1.1m |
| Outrigger footprint                      | 3.7m x 3.6m        |
| Overall width (outriggers extended)      | 3.7m               |
| Overall width (outriggers retracted) (B) | 1.77m              |
| Overall length <b>(C)</b>                | 7.45m              |
| Transport height <b>(D)</b>              | 1.9m               |