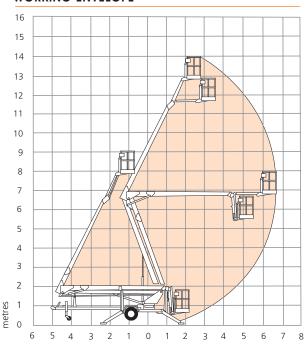

#### WORKING ENVELOPE

# TRAILER MOUNTED BOOM LIFTS

| DIMENSIONS                               | MHP15HD            |
|------------------------------------------|--------------------|
| Max. working height                      | 14.8m              |
| Max. platform height <b>(A)</b>          | 12.8m              |
| Horizontal outreach                      | 7m at 8m           |
| Platform size                            | 1.24m x 0.77m 1.1m |
| Outrigger footprint                      | 3.7m x 3.6m        |
| Overall width (outriggers extended)      | 3.7m               |
| Overall width (outriggers retracted) (B) | 1.77m              |
| Overall length <b>(C)</b>                | 7.45m              |
| Transport height <b>(D)</b>              | 1.9m               |