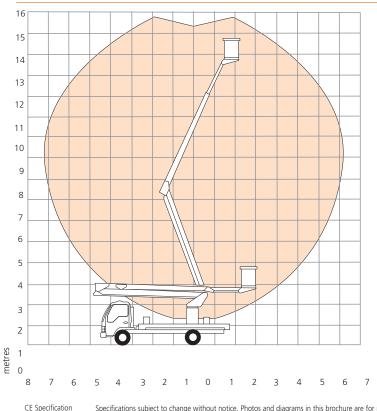

### TRAILER MOUNTED BOOM LIFTS

| DIMENSIONS                | MHP15HD |
|---------------------------|---------|
| Max. working height       | 15.8m   |
| Max. platform height      | 13.8m   |
| Horizontal outreach       | 7.1m    |
| Platform length           | 0.61m   |
| Platform width            | 0.07m   |
| Overall width <b>(A)</b>  | 1.94m   |
| Overall length <b>(B)</b> | 6.75m   |
| Stowed height <b>(C)</b>  | 2.8m    |

#### WORKING ENVELOPE

© Snorkel 2020