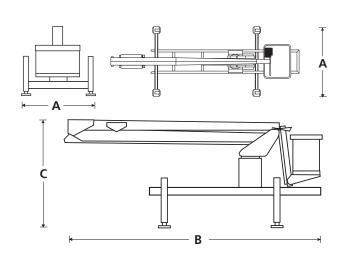

### TRAILER MOUNTED BOOM LIFTS

| DIMENSIONS                | MHP15HD |
|---------------------------|---------|
| Max. working height       | 15.8m   |
| Max. platform height      | 13.8m   |
| Horizontal outreach       | 7.1m    |
| Platform length           | 0.61m   |
| Platform width            | 0.07m   |
| Overall width <b>(A)</b>  | 1.94m   |
| Overall length <b>(B)</b> | 6.75m   |
| Stowed height <b>(C)</b>  | 2.8m    |