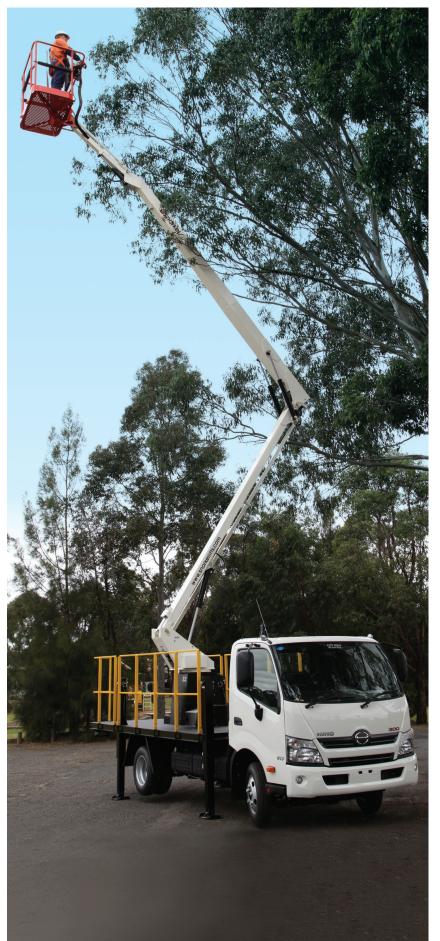

## **EPV16A** TRAILER MOUNTED BOOM LIFTS

- Working height of 15.8m
- Low cost truck mounted articulated boom lift
- Designed to be fitted to most 5500kg and greater GVM Vehicles
- Simple and easy to use and maintain
- Versatile, all-steel boom construction

#### **Examples of suitable trucks**

4.5 tonne GVM or greater requiredIsuzu NPR300M Wheel base 3.365m (standard units)Hino 300 series 616 Wheel base 3.4m (standard units)NPR 250m 3.36 wheel base 4.5 tonneNPR 300m 3.36 wheel base 6.5 tonne