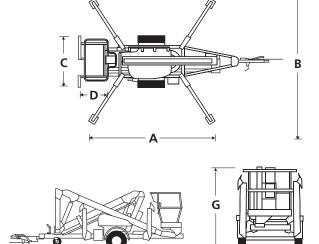

# **TL39**

| DIMENSIONS                  | TL39        |
|-----------------------------|-------------|
| Max. working height         | 13.5m       |
| Max. platform height        | 11.5m       |
| Max. working outreach       | 6.4m        |
| Platform width ( <b>C</b> ) | 1.24m       |
| Platform depth ( <b>D</b> ) | 0.75m       |
| Outrigger footprint (A x B) | 4.0m x 3.6m |
| Towing width ( <b>E</b> )   | 1.61m       |
| Towing length ( <b>F</b> )  | 5.0m        |
| Stowed height ( <b>G</b> )  | 2.01m       |