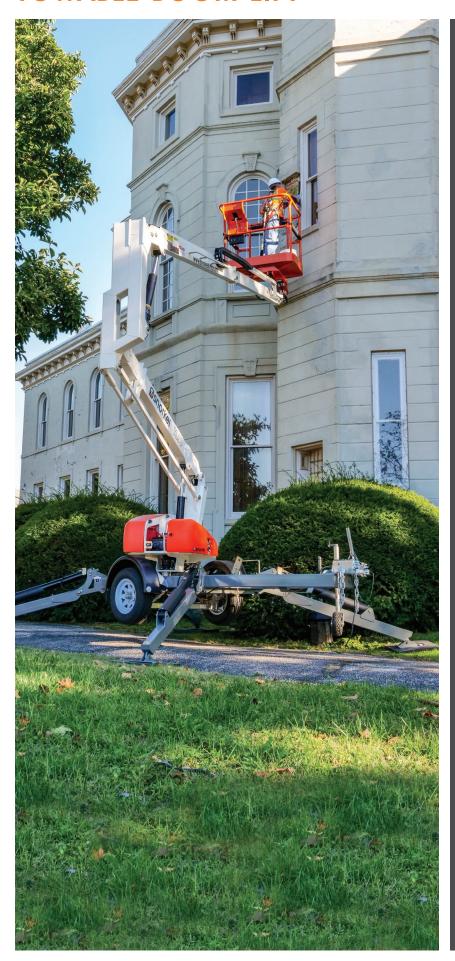

### **TOWABLE BOOM LIFT**

- Tough yet compact trailer mounted boom lift
- Easy to set-up hydraulic outriggers
- Manoeuvrable articulating/ telescopic boom
- Smooth, easy to operate controls
- Simple to maintain

### **TOWABLE BOOM LIFT**