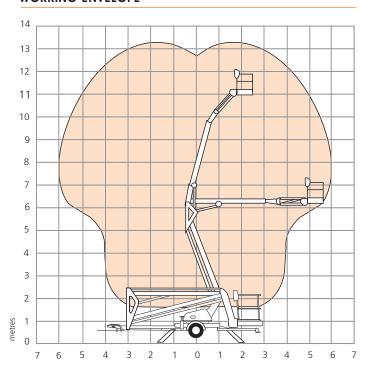

#### WORKING ENVELOPE

## **TL37J**

| DIMENSIONS                                  | TL37J       |
|---------------------------------------------|-------------|
| Max. working height                         | 12.9m       |
| Max. platform height                        | 10.9m       |
| Max. working outreach                       | 5.6m        |
| Platform width ( <b>C</b> )                 | 1.12m       |
| Platform depth ( <b>D</b> )                 | 0.7m        |
| Outrigger footprint ( <b>A</b> x <b>B</b> ) | 3.9m x 3.3m |
| Towing width ( <b>E</b> )                   | 1.61m       |
| Towing length ( <b>F</b> )                  | 6.4m        |
| Stowed height ( <b>G</b> )                  | 2.1m        |

| PERFORMANCE                      |                        |
|----------------------------------|------------------------|
| Platform capacity (SWL)          | 215kg                  |
| Max. wind speed                  | 12.5m/s                |
| Jib length                       | 1.3m                   |
| Jib arc                          | 130°                   |
| Platform rotation                | 160°                   |
| Turret rotation (non-continuous) | 640°                   |
| Tyres                            | 185R14C                |
| Controls                         | hydraulic proportional |