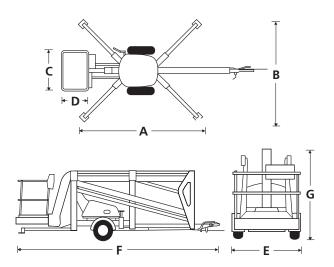

## **TL37J**

| DIMENSIONS                                  | TL37J       |
|---------------------------------------------|-------------|
| Max. working height                         | 12.9m       |
| Max. platform height                        | 10.9m       |
| Max. working outreach                       | 5.6m        |
| Platform width ( <b>C</b> )                 | 1.12m       |
| Platform depth ( <b>D</b> )                 | 0.7m        |
| Outrigger footprint ( <b>A</b> x <b>B</b> ) | 3.9m x 3.3m |
| Towing width ( <b>E</b> )                   | 1.61m       |
| Towing length ( <b>F</b> )                  | 6.4m        |
| Stowed height ( <b>G</b> )                  | 2.1m        |