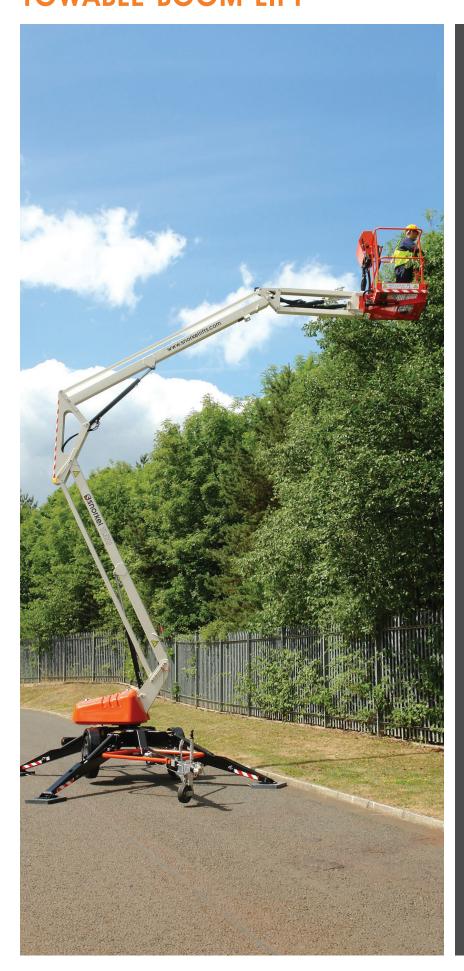

# TL37J TOWABLE BOOM LIFT

- High specification trailer mounted boom lift
- Excellent working envelope including a jib boom
- Hydraulic outriggers for simple set-up
- Proportional controls for easy operation
- Range of power source options

### **TOWABLE BOOM LIFT**

## **TL37J**

| DIMENSIONS                                  | TL37J       |
|---------------------------------------------|-------------|
| Max. working height                         | 12.9m       |
| Max. platform height                        | 10.9m       |
| Max. working outreach                       | 5.6m        |
| Platform width ( <b>C</b> )                 | 1.12m       |
| Platform depth ( <b>D</b> )                 | 0.7m        |
| Outrigger footprint ( <b>A</b> x <b>B</b> ) | 3.9m x 3.3m |
| Towing width ( <b>E</b> )                   | 1.61m       |
| Towing length ( <b>F</b> )                  | 6.4m        |
| Stowed height ( <b>G</b> )                  | 2.1m        |